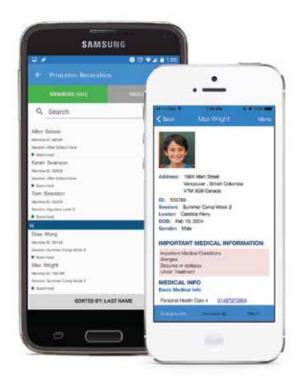

## For Your Association

ePACT allows your coaches and managers to spend more time doing what matters: making sure your players have a successful, safe season.

- Quickly access records in the event of an injury or emergency. The ePACT mobile app gives you instant, secure access even without web or cell service!
- Reduce administrative time collecting player medical forms and waivers every season.
- Track which forms have been completed and remind those who have not submitted their data with just one click.
- Send email and text messages to parents and emergency contacts for unexpected situations, schedule changes, or urgent updates.